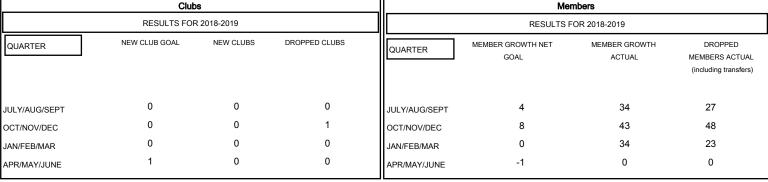

## WILLIAM PHILLIPI **LOCATION ARIZONA GMT CA** Clubs Members RESULTS FOR 2018-2019 RESULTS FOR 2018-2019