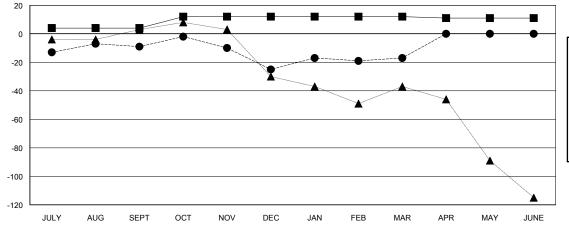

## GOALS AND ACTUAL NEW CLUBS CUMULATIVE

657 (55.26%) 532 (44.74%)

| DROPPED CLUBS: 1 |    |
|------------------|----|
| DROPPED MEMBERS  |    |
| DECEASED         | 13 |
| CLUB CANCELLED   | 0  |
| OTHER            | 85 |
| TOTAL            | 98 |